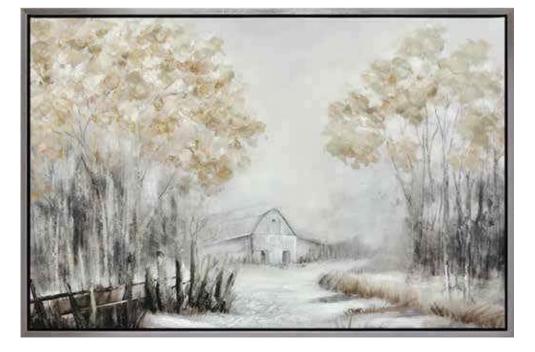

IMP8832 BARN LANDSCAPE Framed Acrylic Painting 32" x 48"

NOW \$228

Hand fainted

**IMP8674** HOUSE NEAR THE RIVER Framed Acrylic Painting 31.5" x 47.5"

Hand fairted NOW \$228

IMP6874 WINDY SHORES Acrylic Painting on Canvas with 3D Elements 35.5″ x 71″