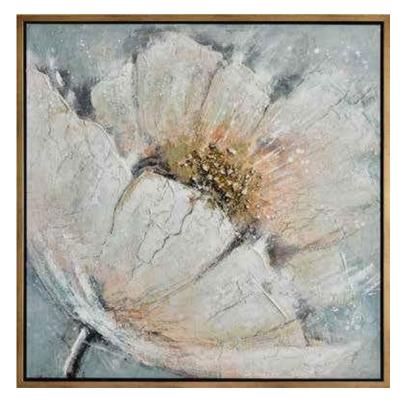

## OVER 150 ITEMS 50-75% OFF

IMP8666 COTTAGE IN WOODS Framed Acrylic Painting 31.5" x 47.5"

Hand Painted

IMP8688 PINK FLORALS IN VASE Framed Acrylic Painting 31.5" x 47.5"

Hard Pairted

NOW \$228

IMP8689 LONE FLOWER Framed Acrylic Painting 35.5" x 35.5"