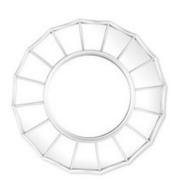

MP8442 Mirror 24" x 36" METAL FRAME

NOW \$128

**IMP6764CT Mirror** NOW 30" Diameter **\$98** WOOD FRAME

IMP9172 Mirror 21" Diameter WHITE FRAME

NOW \$68

IMP8449 Mirror **Classic Gold Finish** 17″x 22″ METAL FRAME