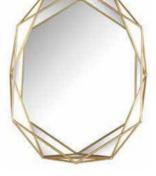

5411428 Mirror NOW 24" X 30" \$88 WOOD FRAME

NOW

**\$98** 

69095 Mirror 28.5" X 34.5" WOOD FRAME

LOSM244 Mirror NOW 28.5" X 34.5" \$98 STYRENE FRAME

MF14AX212 Mirror NOW 24" Diameter \$128 METAL FRAME

IMP8574 Mirror NOW 23″ x 31″ \$128 ALUMINIUM FRAME