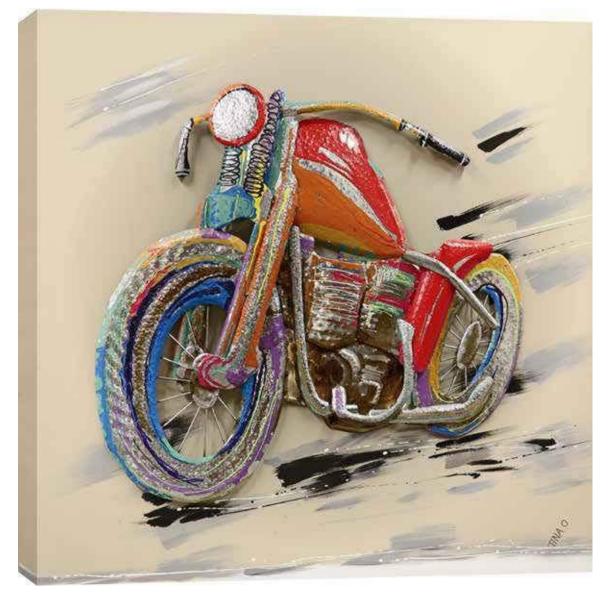

## IMP6065

MOTORCYCLE II Canvas With Metal Elements 83" x 83"

IMP8660 THE LOOK I Framed Acrylic Painting 35.5" x 35.5"

NOW **\$148** 

IMP8668 THE LOOK II Framed Acrylic Painting 31.5" x 47.5"

IMP8662 COAST Framed Acrylic Painting 31.5" x 47.5"