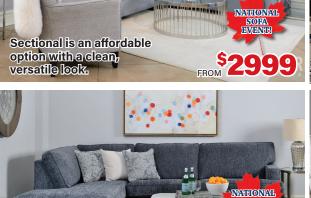

# NATIONAL SOFA EVENT

SELECT ANY FABRIC OR LEATHER OF YOUR CHOICE

SAVE UP TO 80%

Choose your custom starting at 1999 color & fabric!

Sofa and chaise combo that puts comfort and lounging as its first

priority. Semi attached back.