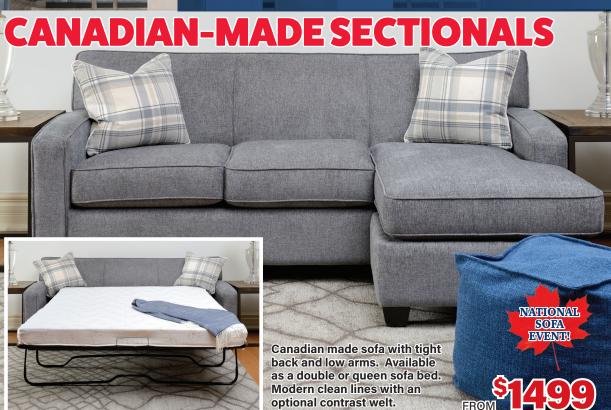

# NATIONAL SOFA EVENT

SELECT ANY FABRIC OR LEATHER OF YOUR CHOICE

SAVE UP TO 80%

Choose your custom starting at 1999 color & fabric!

Sofa and chaise combo that puts comfort and lounging as its first

priority. Semi attached back.