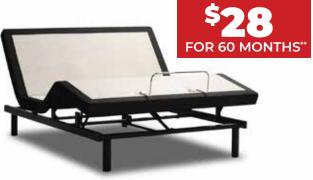

EASE QUEEN BASE • WIRELESS REMOTE • HEAD AND FOOT LIFT

**TEMPUR-ERGO** QUEEN BASE Same features as the Ease plus: • QUIET MODE

- QUIET MODE
   ZERO GRAVITY PRE-SET
   TWO ZONE MASSACE
- TWO ZONE MASSAGE