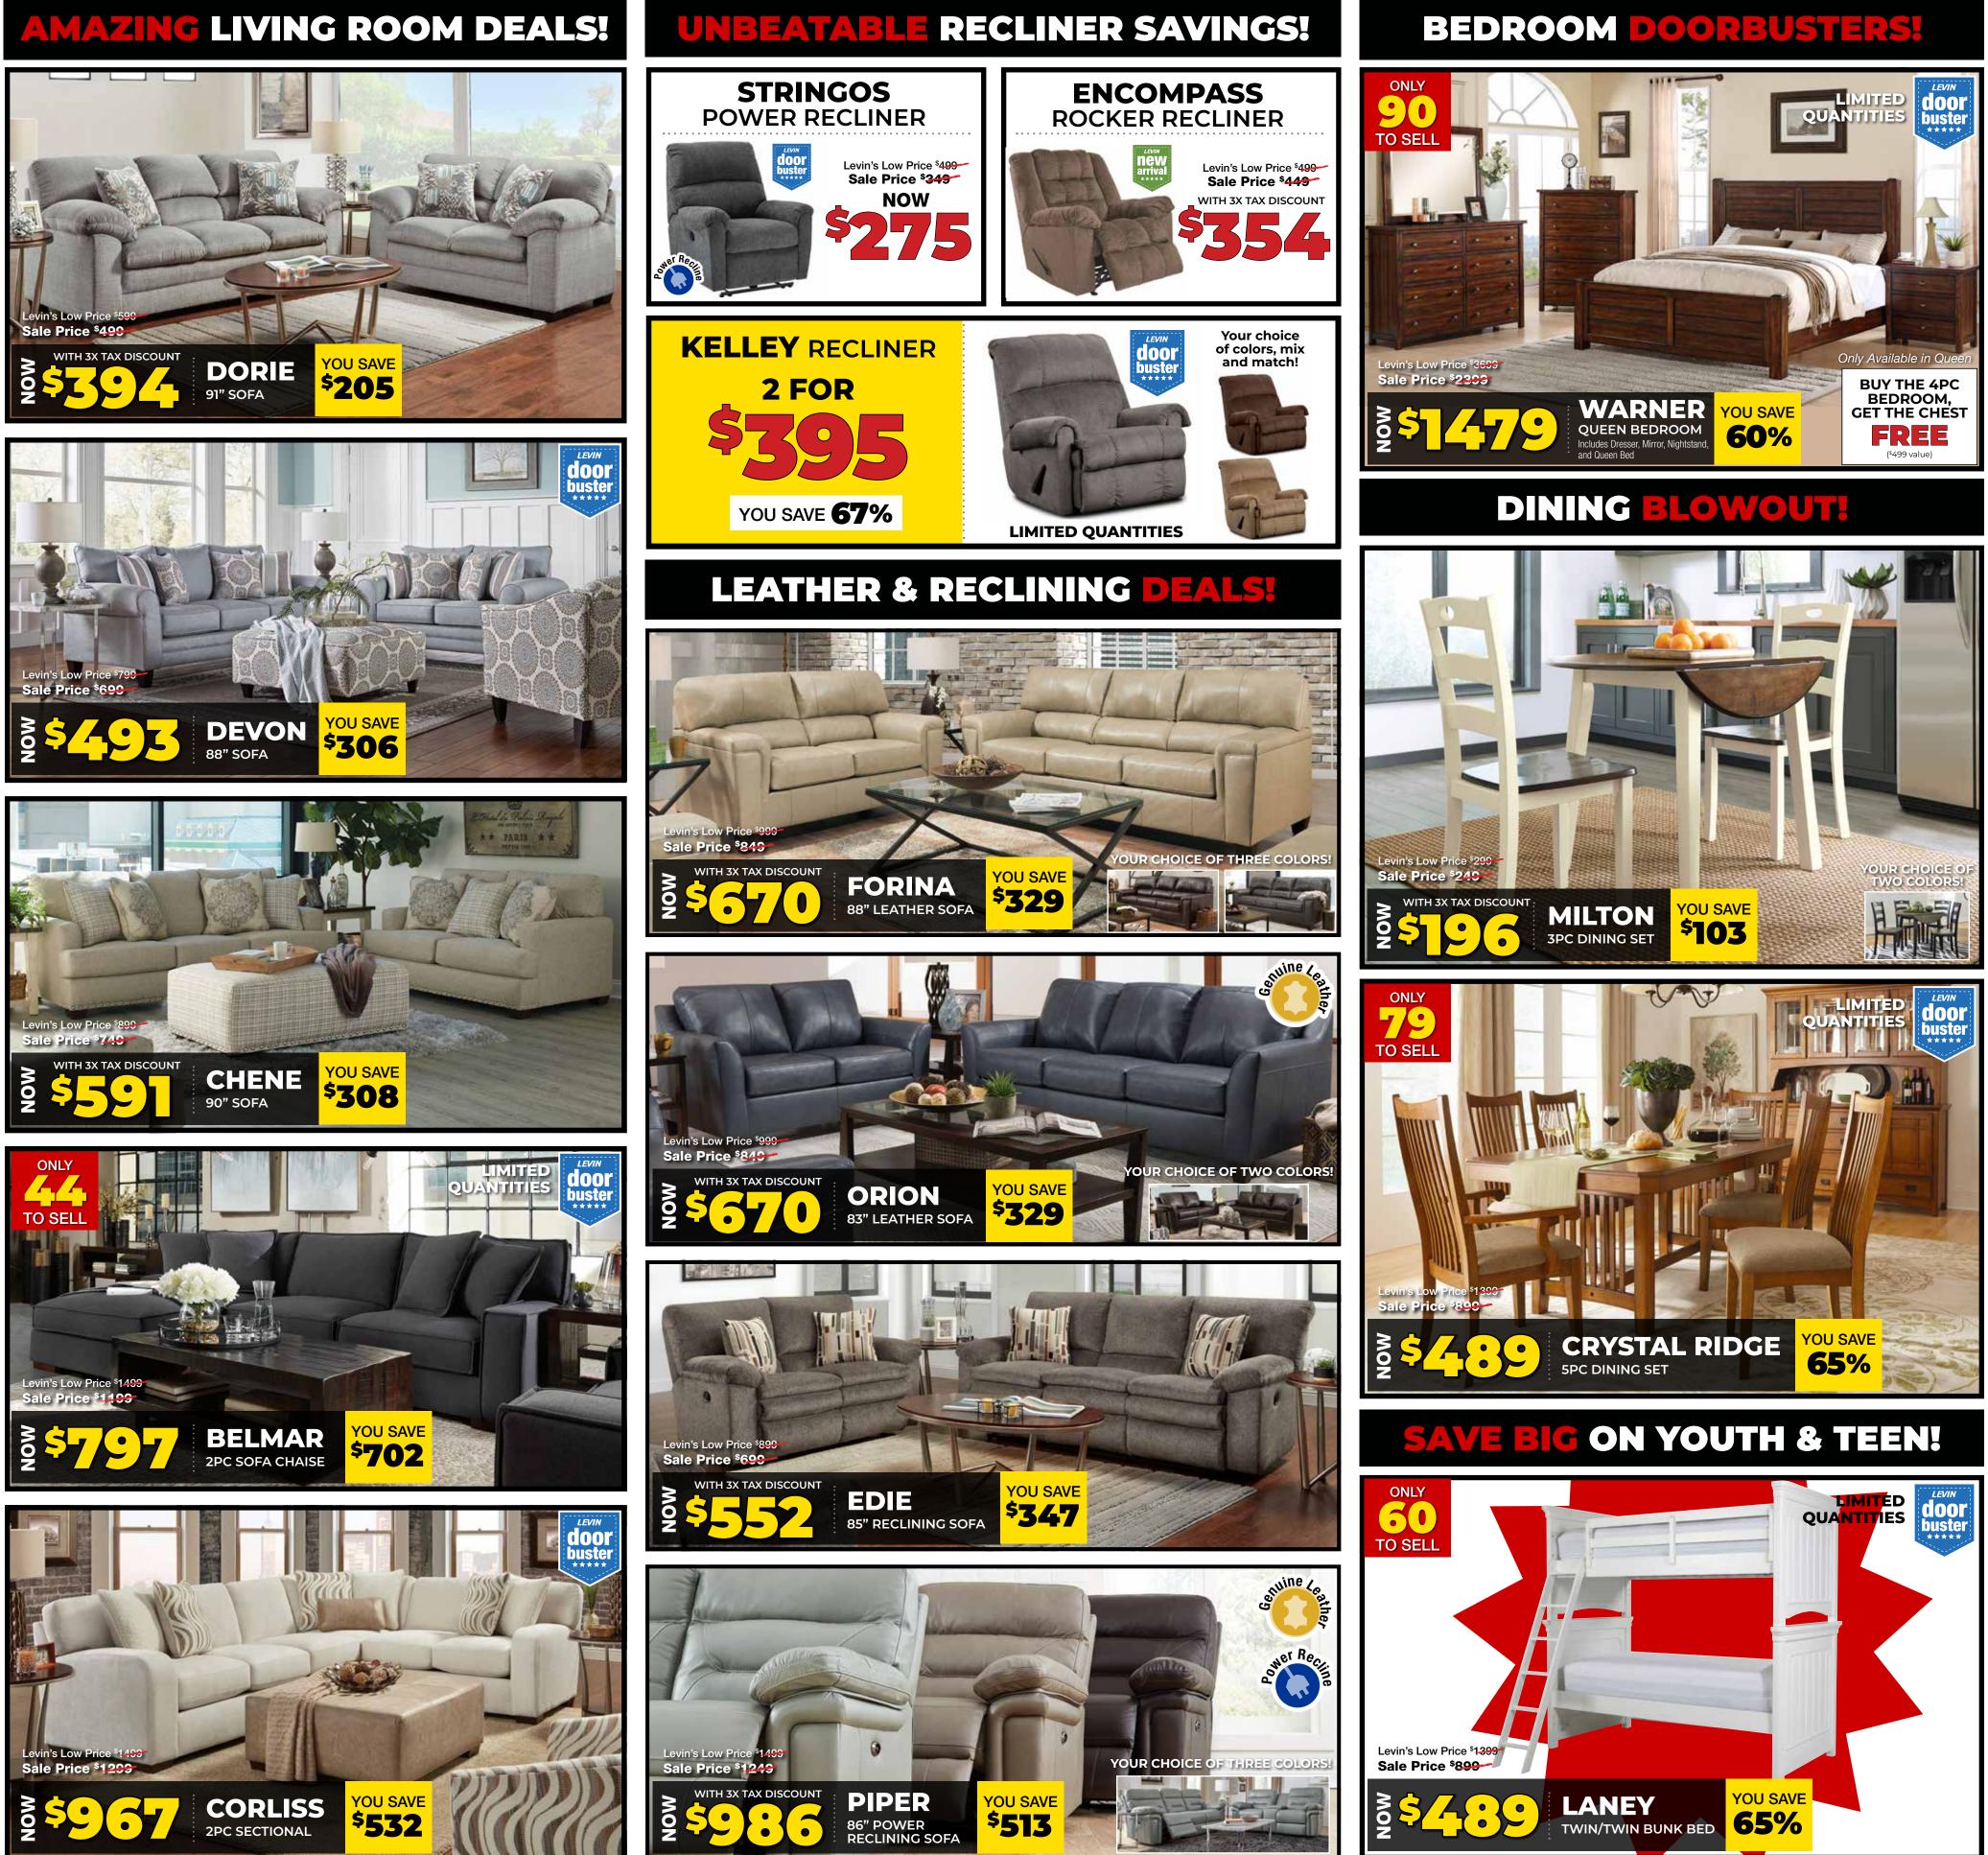

hrough 11/29/20.









STEARNS & FOSTER SAAVE UP\$8000 ON SELECT ADJUSTABLE MATTRESS SETS.



**DON'T FORGET TO ADD AN ADJUSTABLE BASE!** 



EASE QUEEN BASE • WIRELESS REMOTE • HEAD AND FOOT LIFT



**TEMPUR-ERGO** QUEEN BASE Same features as the Ease plus: • QUIET MODE

- QUIET MODE
   ZERO GRAVITY PRE-SET
   TWO ZONE MASSACE
- TWO ZONE MASSAGE



**ERGO EXTEND** QUEEN BASE Same features as the Ergo plus: • PERFECT SEAT

- PERFECT SEA
  PILLOW TILT
- FOUR ZONE MASSAGE

FIND A STORE NEAR YOU OR SHOP ONLINE AT WWW.LEVINFURNITURE.COM

Furniture Express Outlet, Clearance, Dimplex, Classic Flame, Cozzia, Doorbusters, Rugs, Accessories, Manufacturer Parcel Shipping items, and prior sales are excluded from extra discount offers. Levin Furniture is not responsible for typographical errors