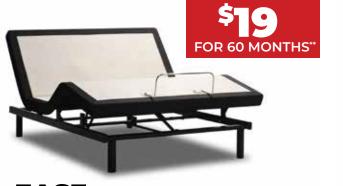

EASE QUEEN BASE • WIRELESS REMOTE • HEAD AND FOOT LIFT

**TEMPUR-ERGO** QUEEN BASE Same features as the Ease plus: • QUIET MODE

- QUIET MODE
   ZERO GRAVITY PRE-SET
   TWO ZONE MASSACE
- TWO ZONE MASSAGE