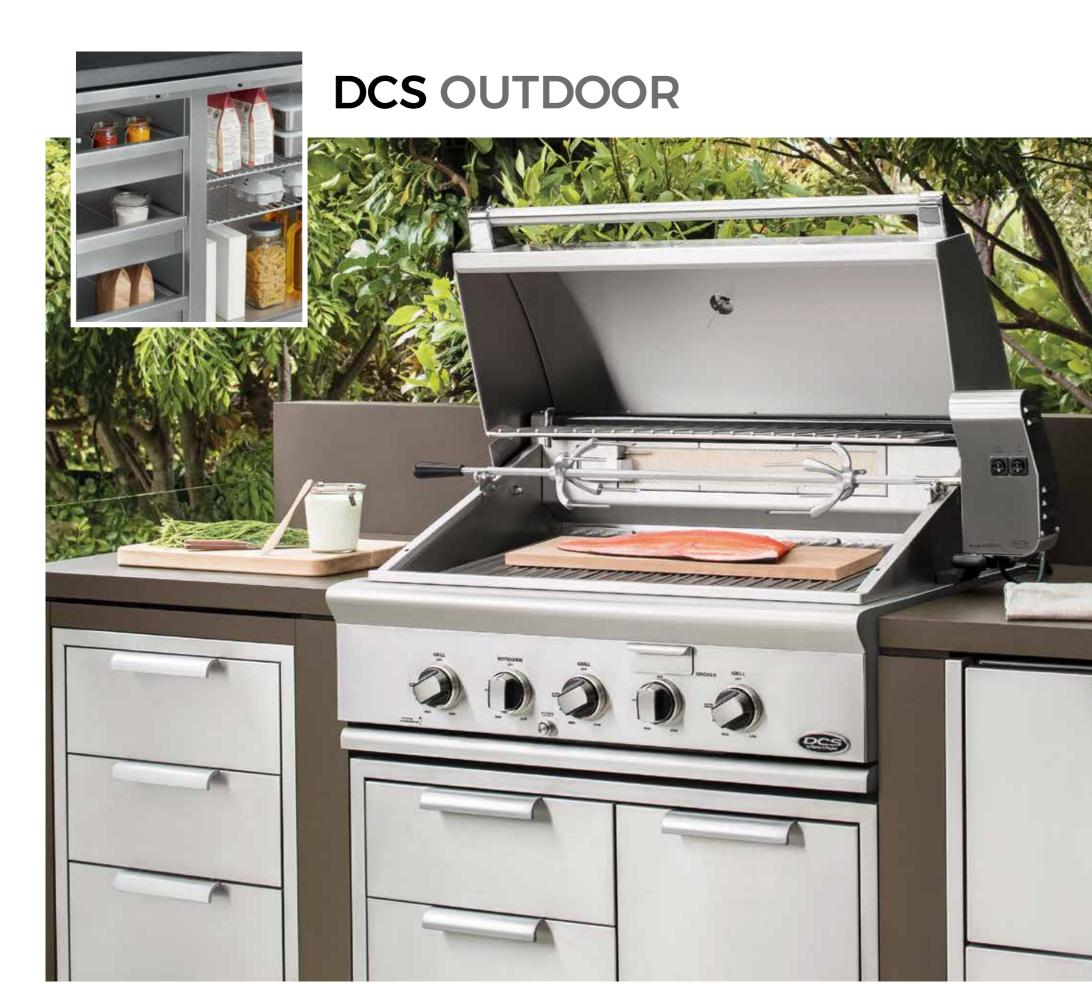

### YOU'LL NEVER WANT TO COOK INSIDE AGAIN.

Built to withstand the extremes of Mother Nature and designed to adapt to your space, DCS has the power and performance to extend your culinary skills in the outdoors.

The company that pioneered the first high-end professional grill continues to innovate and evolve outdoor kitchen design with the highest commercial grade and restaurant quality outdoor grills on the market.

uilding on a heritage of professional cooking appliances, DCS Outdoor Products are available in freestanding and built-in formats.

Designed with flexibility in mind, DCS Grills allow the consumer to cook a wide variety of meals and are engineered to deliver the functionality and power demanded by a professional chef.