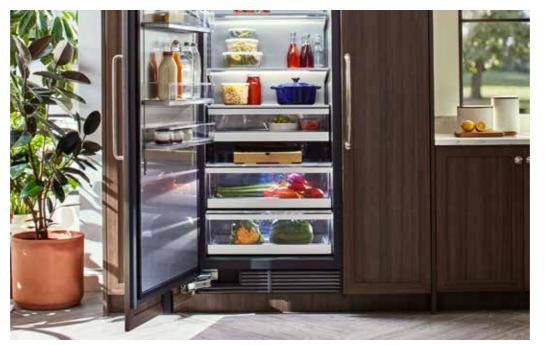

#### THERMAFRESH SYSTEM

Controlled independently, the ThermaFresh System provides humidity control and temperature management where you need it most.

### WHAT IS MODULAR **REFRIGERATION?**

U-Line introduces a revolutionary approach to food and beverage preservation, offering the first flexible design solution that provides a better alternative conventional "big-box" to refrigerators. U-Line's advanced refrigeration systems, large and flexible capacities, and seamless integration capabilities allow you to preserve the right product, in the right place, at the right temperature. U-Line modular refrigeration products allow you to design your kitchen around you, not your refrigerator.