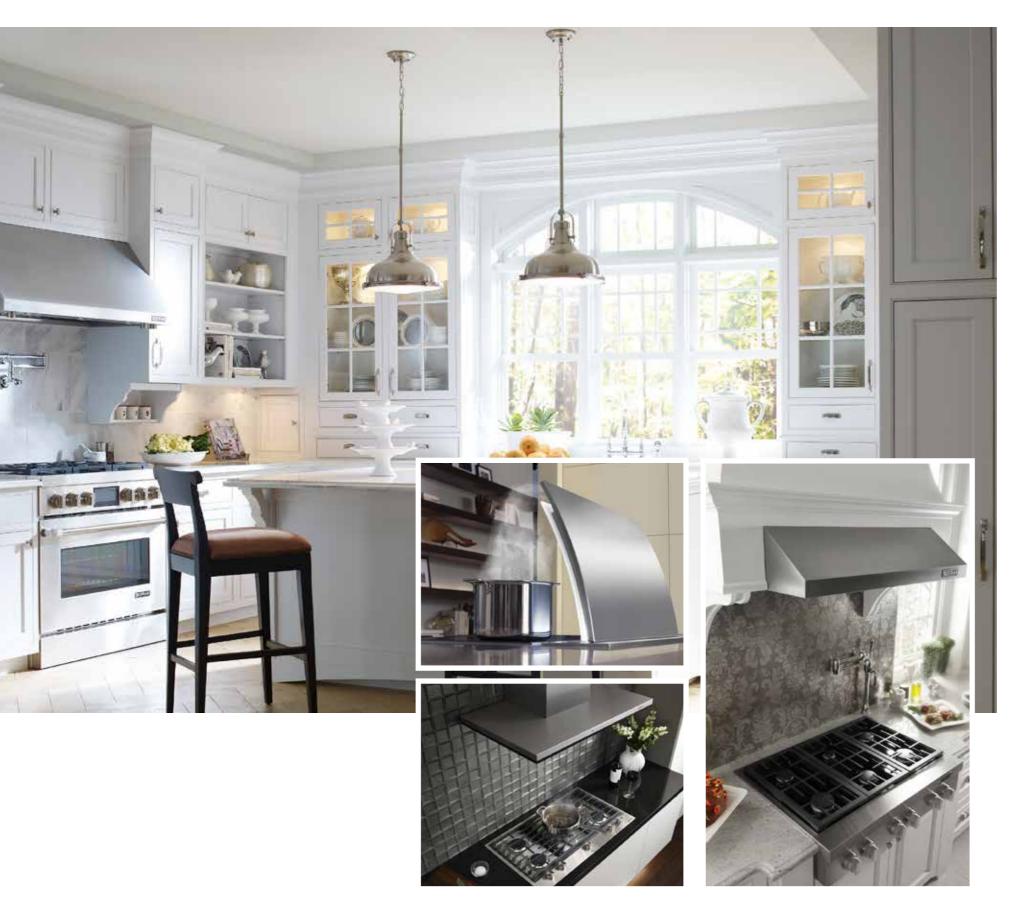

#### WITH 4 BREATH-TAKING SHOWROOMS, 26+ **KITCHENS ON DISPLAY AND OVER 250,000 SQUARE** FEET OF HOME FURNISHINGS, YOU'RE SURE TO HAVE AN INSPIRED. EXPERIENCE.

Thermador has sparked new life in the hardest working room of the home, the kitchen.

#### REDEFINING LUXURY APPLIANCES

Since 1916, Thermador has redefined the kitchen with luxury appliances that provide quality craftsmanship, culinary performance & exceptional design.

From introducing the first builtin wall oven in 1947 to changing the shape of gas cooking with the patented Star® Burner, our thinking breaks both convention and performance limits.

Its heritage of innovation also includes the first downdraft ventilation, first sealed electric cooktop and first Speedcooking oven.

> BUILT UPON A CENTURY OF INNOVATION

Thermador is not defined by innovation for innovation's sake, however, handcrafted appliances and every feature and control are designed to make cooking easier, bette,r and more rewarding. We are hotter, cooler, faster, and better than every other luxury appliance brand.

Thermador's passion for innovation and high performance started in the manufacturing of electric appliances and rapidly sparked new life in the hardest working room of the home, the kitchen. A century later, that commitment to quality and craftsmanship can be experienced in their worldclass cooking, refrigeration and dishwasher collections, considered by many to be the pinnacle of luxury in today's kitchens.