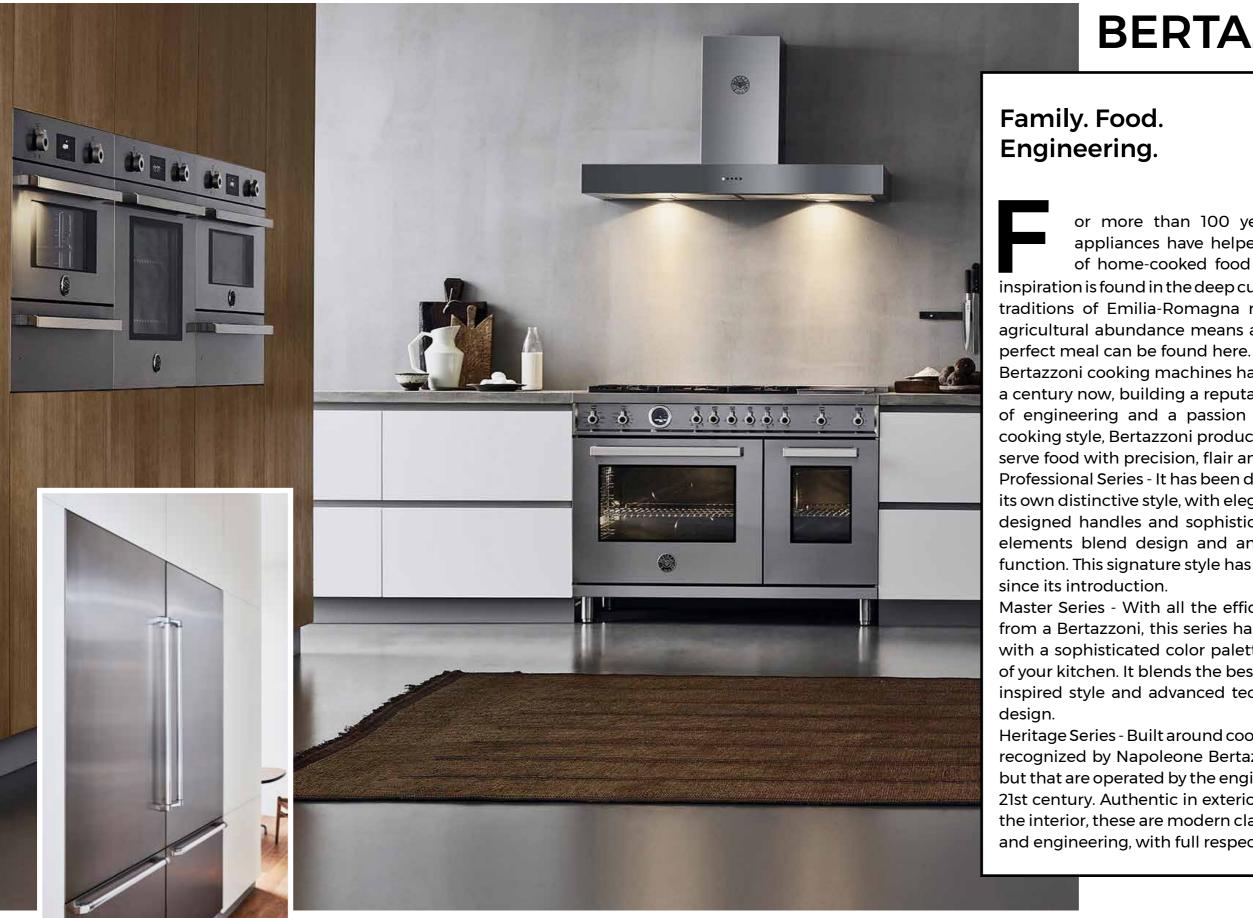

## BERTAZZONI

or more than 100 years, Bertazzoni cooking appliances have helped people bring the best of home-cooked food to the family table. Our inspiration is found in the deep culinary and manufacturing traditions of Emilia-Romagna region. Renowned for its agricultural abundance means all the ingredients for the

Bertazzoni cooking machines have been available for over a century now, building a reputation based on the quality of engineering and a passion for food. Whatever your cooking style, Bertazzoni products enable you to cook and serve food with precision, flair and flavor.

Professional Series - It has been designed as an evolution of its own distinctive style, with elegant knobs, ergonomically designed handles and sophisticated colors. These iconic elements blend design and an innovative approach to function. This signature style has won many design awards

Master Series - With all the efficient qualities you expect from a Bertazzoni, this series has a style that's all its own, with a sophisticated color palette that makes an artwork of your kitchen. It blends the best of a commercial kitchen inspired style and advanced technology with fine Italian

Heritage Series - Built around cooking ranges that would be recognized by Napoleone Bertazzoni in the early 1900's but that are operated by the engineering technology of the 21st century. Authentic in exterior design yet advanced on the interior, these are modern classics driven by innovation and engineering, with full respect to Bertazzoni's heritage.