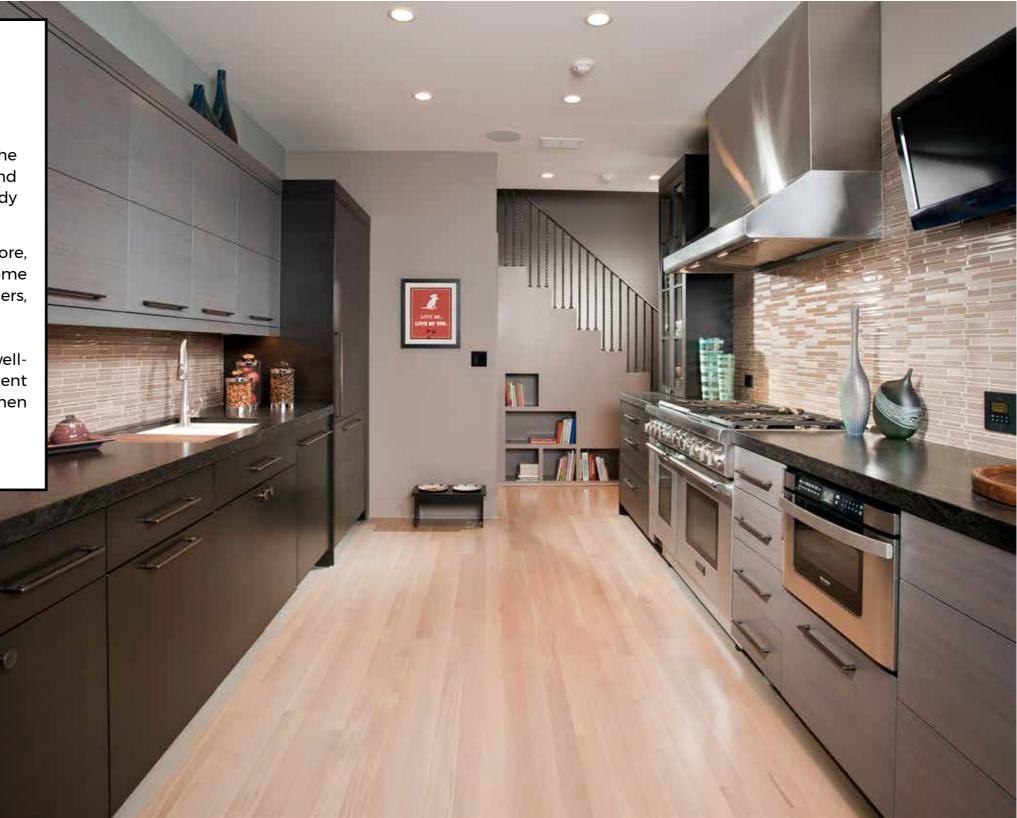

### WHAT IS KITCHENS. INSPIRED.?

itchens. Inspired. consists of the builder, luxury, premium, and commercial divisions of Big Sandy Superstore.

Building on the success of Big Sandy Superstore, Kitchens. Inspired. is now the premiere home furnishings destination for clients of builders, remodelers and designers.

Our inspired selection offers 4 showrooms with over half a million square feet of home furnishings, 26+ premium and luxury kitchens on display and the most expansive range of brands in central Ohio, allowing you to visualize your dream kitchen instantly.

#### WITH 4 BREATH-TAKING SHOWROOMS, 26+ **KITCHENS ON DISPLAY AND OVER 250,000 SQUARE** FEET OF HOME FURNISHINGS, YOU'RE SURE TO HAVE AN INSPIRED. EXPERIENCE.

Thermador has sparked new life in the hardest working room of the home, the kitchen.