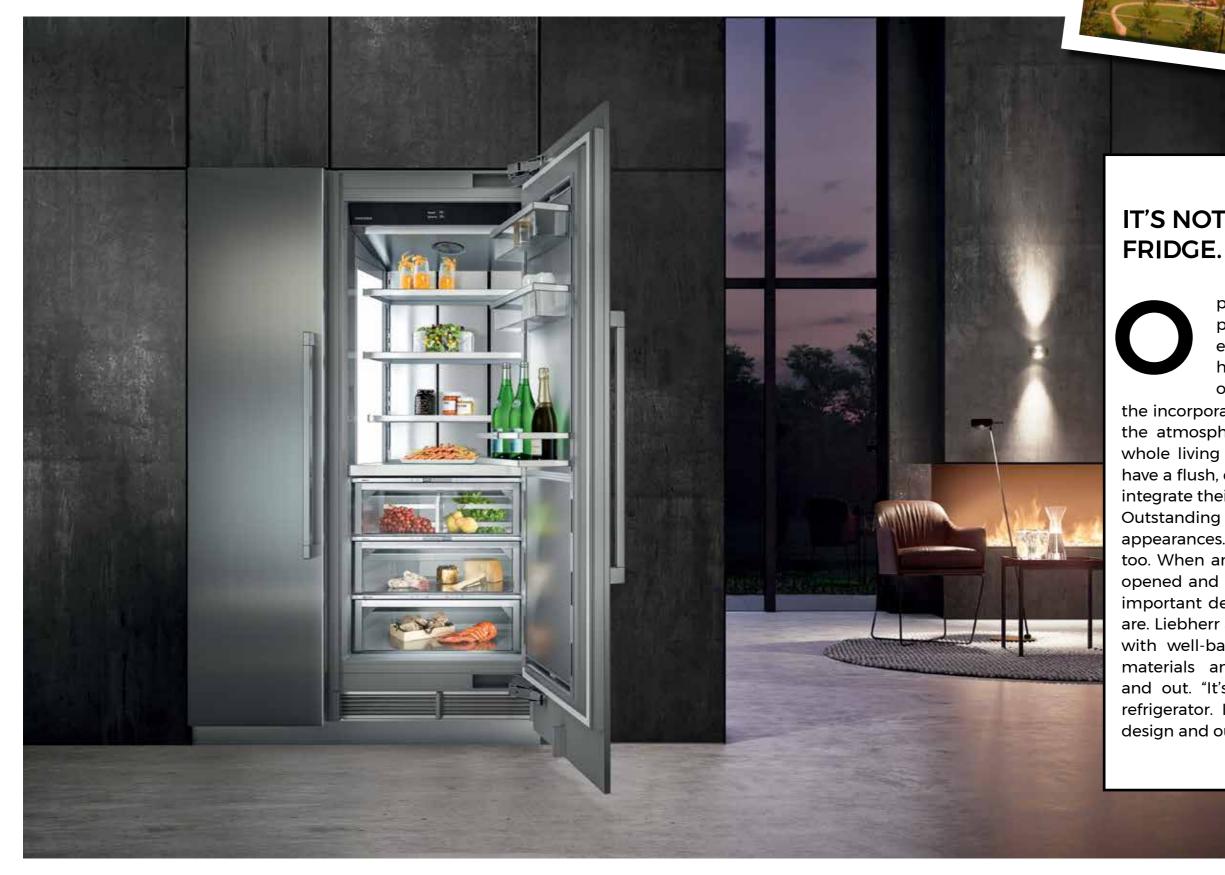

## IT'S NOT SIMPLY A

pen-plan kitchens require designpieces to interact with their environment. The kitchen is the hub of the home, the center-point of social activities. Its design and

the incorporated materials have a real effect on the atmosphere and visual perception of the whole living environment. Those who want to have a flush, closed fronted style can seamlessly integrate their appliances into a built-in kitchen. Outstanding design isn't only about external appearances. Inner design harmony is crucial, too. When an appliance is in use, or when it is opened and closed, you become aware of how important design, materials, and workmanship are. Liebherr appliances bring living areas to life with well-balanced lighting concepts, quality materials and harmonious design - inside and out. "It's a Liebherr" isn't just about the refrigerator. It is a statement of extraordinary design and outstanding quality.