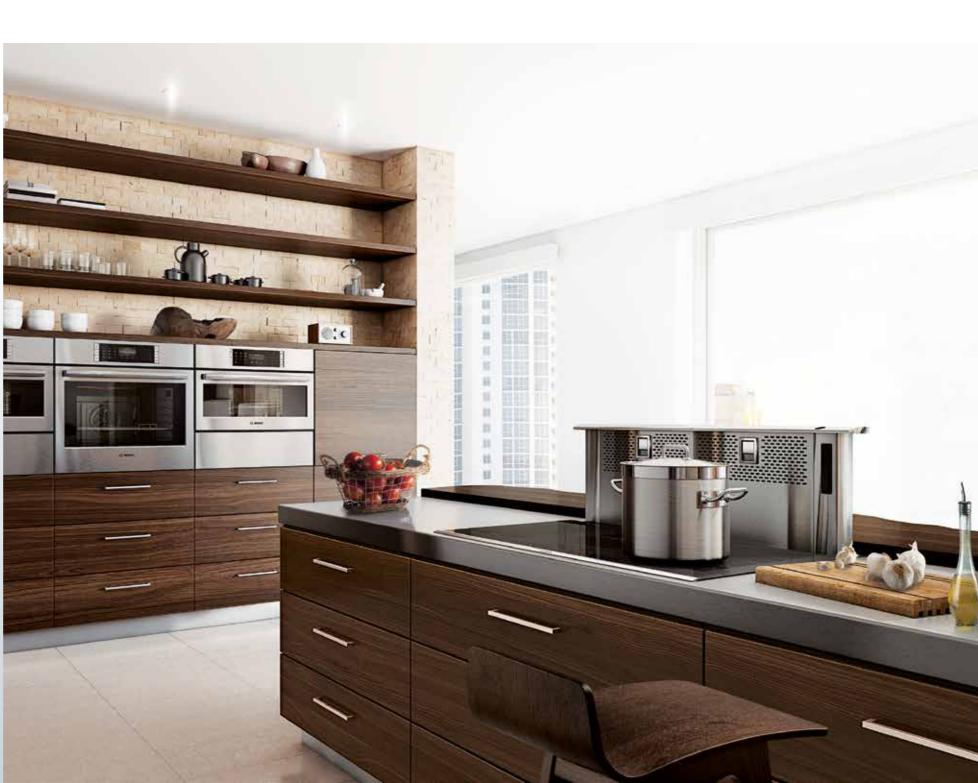

### WHAT IS KITCHENS. INSPIRED.?

itchens. Inspired. consists of the builder, luxury, premium, and commercial divisions of Big Sandy Superstore.

Building on the success of Big Sandy Superstore, Kitchens. Inspired. is now the premiere home furnishings destination for clients of builders, remodelers and designers.

Our inspired selection offers 4 showrooms with over half a million square feet of home furnishings, 26+ premium and luxury kitchens on display and the most expansive range of brands in central Ohio, allowing you to visualize your dream kitchen instantly.

#### WITH 4 BREATH-TAKING SHOWROOMS, 26+ **KITCHENS ON DISPLAY AND OVER 250,000 SQUARE** FEET OF HOME FURNISHINGS, YOU'RE SURE TO HAVE AN INSPIRED. EXPERIENCE.

Thermador has sparked new life in the hardest working room of the home, the kitchen.