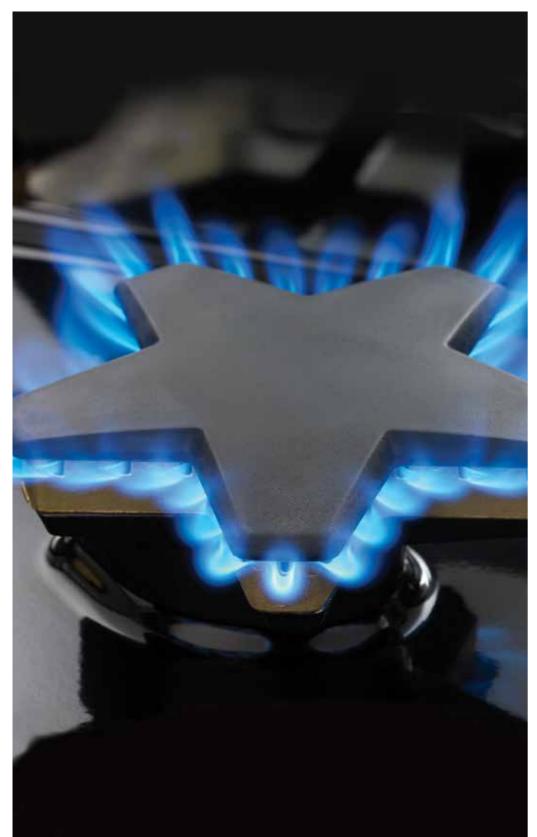

#### REDEFINING LUXURY APPLIANCES

Since 1916, Thermador has redefined the kitchen with luxury appliances that provide quality craftsmanship, culinary performance & exceptional design.

From introducing the first builtin wall oven in 1947 to changing the shape of gas cooking with the patented Star® Burner, our thinking breaks both convention and performance limits.

#### EXCLUSIVE, PATENTED STAR® BURNER

The Star Burner delivers 56% more coverage with superior flame spread and a reduced cold spot for faster and more even heating across any size pan.

The Freedom® Induction cooking surface automatically detects the presence of your cookware. If you need to move your pot to another location, the cooktop will transfer all of your programmed settings to the new position of the pan.