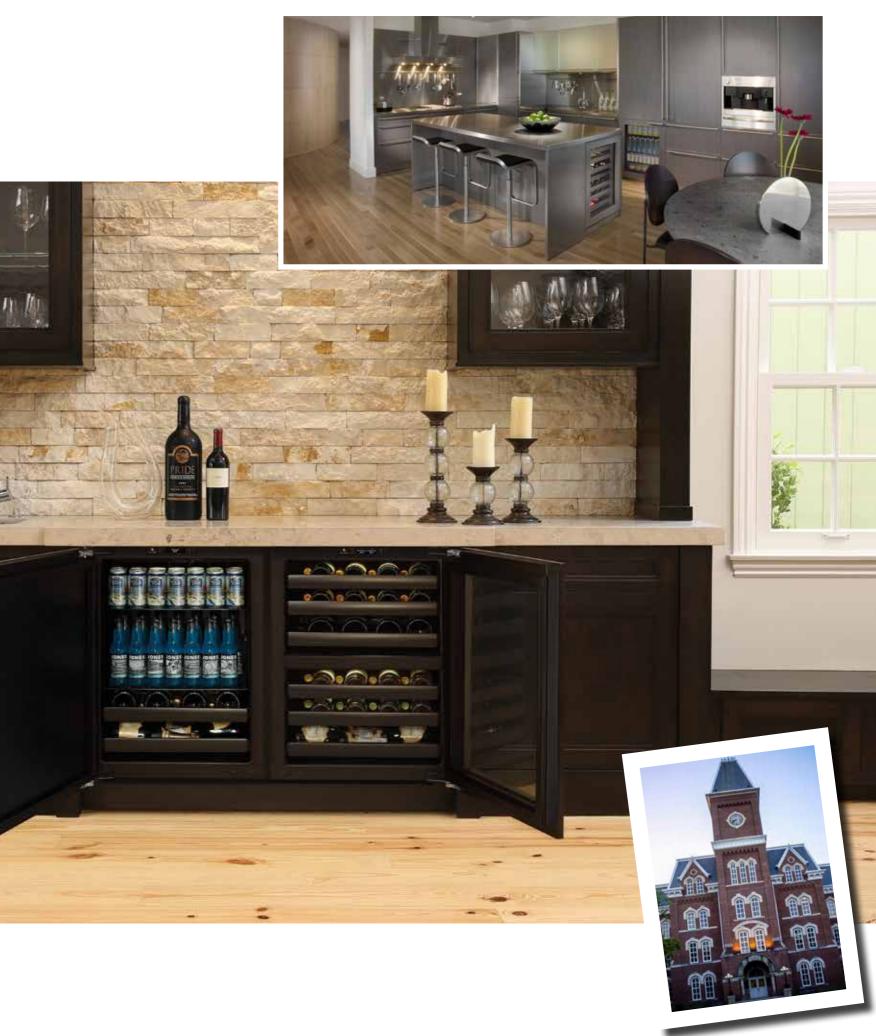

## **INSPIRED. SELECTION.**

With its fresh take on time-honored forms, Domain Blanc by Bernhardt pushes just past the boundaries of classic design to offer surprises at every turn.

The New TEMPURProAdapt<sup>™</sup> Series is TEMPUR-Pedic's most advanced pressure-relieving mattress, featuring the new TEMPUR-APR<sup>™</sup> material.

Our inspired selection offers 4 showrooms with over half a million square feet of home furnishings, 26+ premium and luxury kitchens on display and the most expansive range of brands in central Ohio, allowing you to visualize your dream kitchen instantly.

#### WITH 4 BREATH-TAKING SHOWROOMS, 26+ **KITCHENS ON DISPLAY AND OVER 250,000 SQUARE** FEET OF HOME FURNISHINGS, YOU'RE SURE TO HAVE AN INSPIRED. EXPERIENCE.

Thermador has sparked new life in the hardest working room of the home, the kitchen.