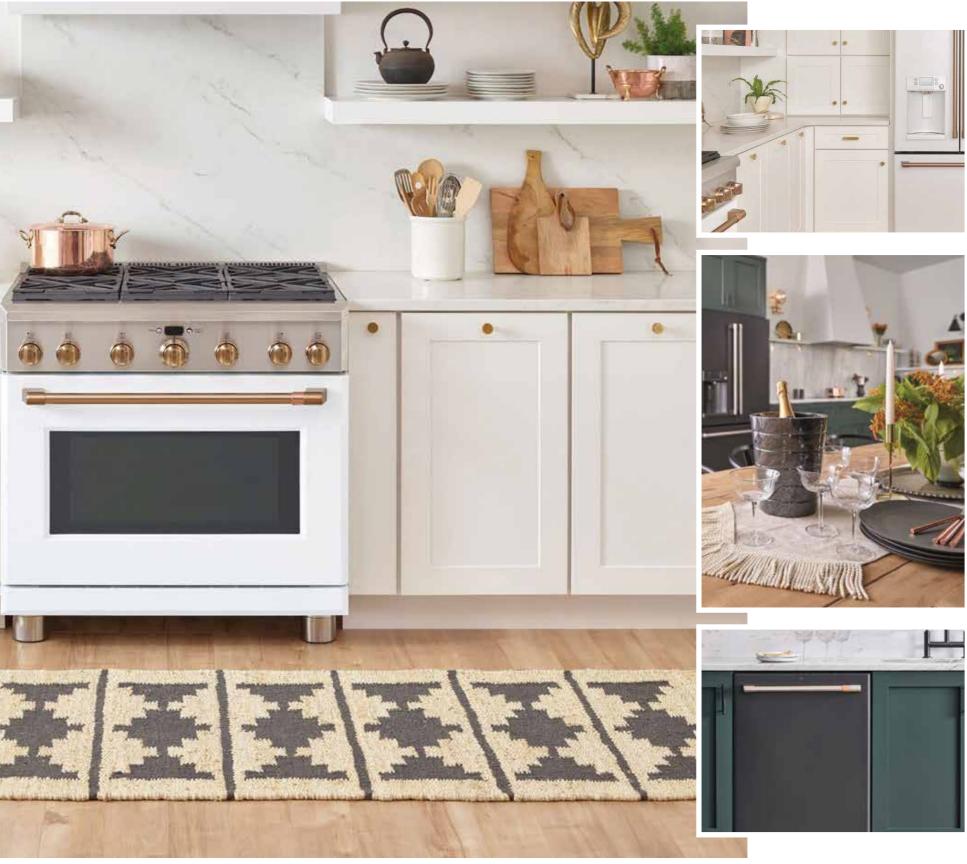

CAFÉ

#### IT'S TIME APPLIANCES HAD A PERSONALITY. YOURS.

ou love your bronze belt with your favorite black dress. Why not add the same touch to your new range? With Café Matte Collection appliances, you can add custom handles and knobs to match, or contrast, your kitchen palette for a custom look.

Just as your style evolves, your rooms do toofrom changing out throw pillows to adding new art, your home is your canvas. Now your appliances can keep up. On nearly every piece in the Café Matte Collection, you have the option to change your hardware to a different finish to bring your personal kitchen vision to life. Good interior designs incorporate textures, patterns, finishes, and materials that visually connect the home.

These layers create warmth, depth, and balance that flows throughout your space. Café appliances help complement your kitchen's interior and echo your home's

Accessorize your kitchen like you do your outfits.