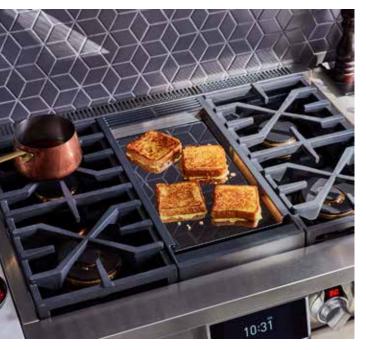

#### CHROMIUM GRIDDLE

The Chromium Griddle delivers consistent, even heating across the entire surface for professional results, and the durable, polished finish resists scratches.