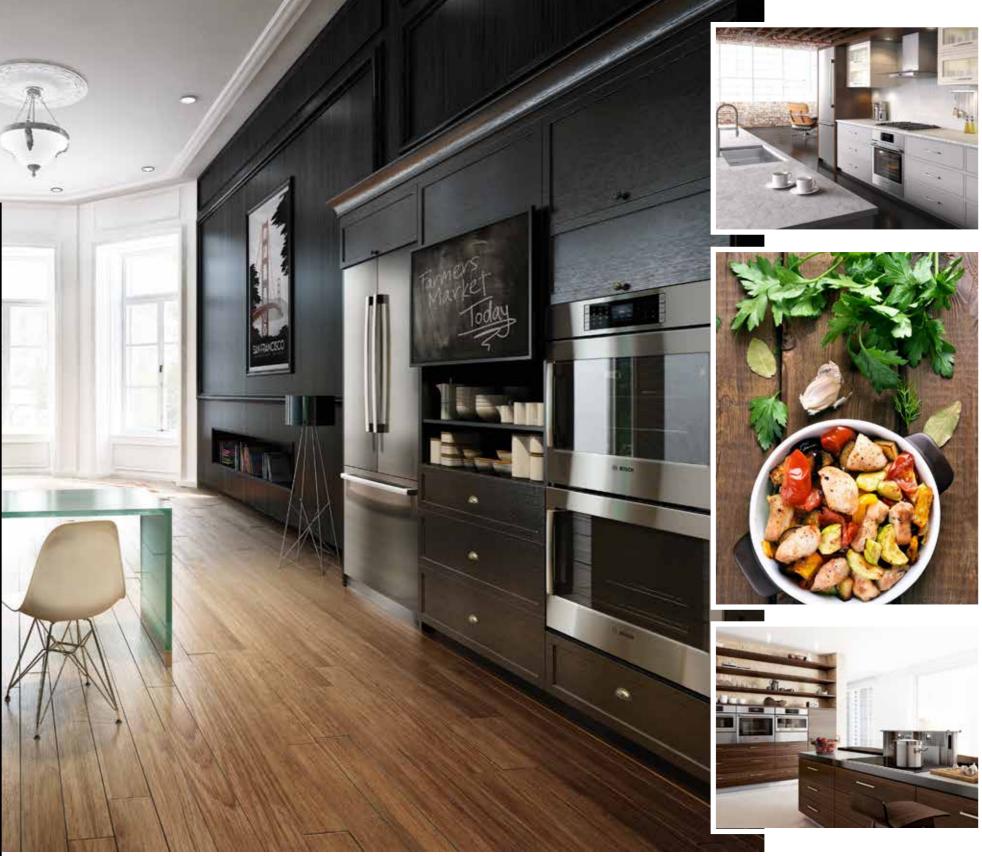

Our inspired selection offers 4 showrooms with over half a million square feet of home furnishings, 26+ premium and luxury kitchens on display and the most expansive range of brands in central Ohio, allowing you to visualize your dream kitchen instantly.

#### WITH 4 BREATH-TAKING SHOWROOMS, 26+ **KITCHENS ON DISPLAY AND OVER 250,000 SQUARE** FEET OF HOME FURNISHINGS, YOU'RE SURE TO HAVE AN INSPIRED. EXPERIENCE.

Thermador has sparked new life in the hardest working room of the home, the kitchen.