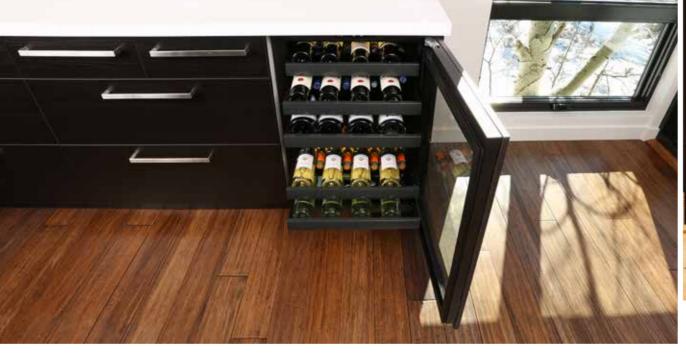

### WHAT IS MODULAR **REFRIGERATION?**

U-Line introduces a revolutionary approach to food and beverage preservation, offering the first flexible design solution that provides a better alternative conventional "big-box" to refrigerators. U-Line's advanced refrigeration systems, large and flexible capacities, and seamless integration capabilities allow you to preserve the right product, in the right place, at the right temperature. U-Line modular refrigeration products allow you to design your kitchen around you, not your refrigerator.