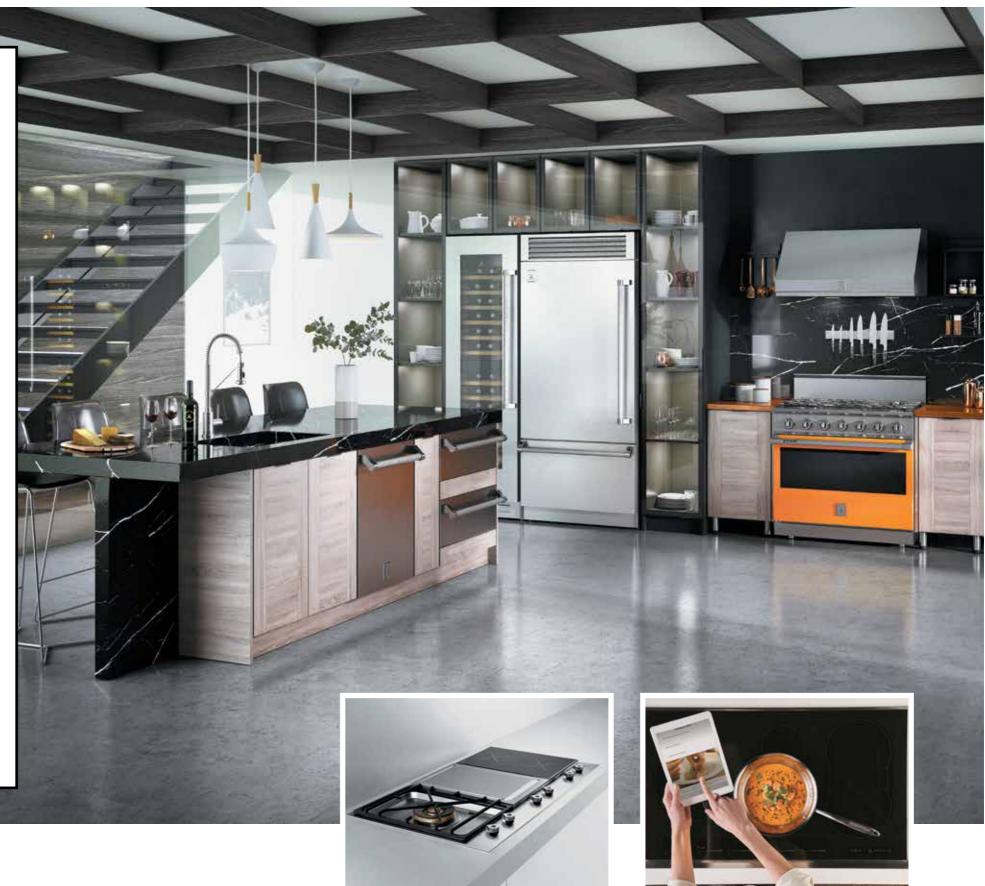

Our inspired selection offers 4 showrooms with over half a million square feet of home furnishings, 26+ premium and luxury kitchens on display and the most expansive range of brands in central Ohio, allowing you to visualize your dream kitchen instantly.

#### WITH 4 BREATH-TAKING SHOWROOMS, 26+ **KITCHENS ON DISPLAY AND OVER 250,000 SQUARE** FEET OF HOME FURNISHINGS, YOU'RE SURE TO HAVE AN INSPIRED. EXPERIENCE.

Thermador has sparked new life in the hardest working room of the home, the kitchen.