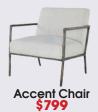

Leather Power Head, Lumbar, Recliner

4 Drawer Chest \$279

Swivel Chair \$799

Queen Arch Bed \$899 Dresser , Mirror, \$1599

Storage Table & 6 Uph. Side Chairs \$10