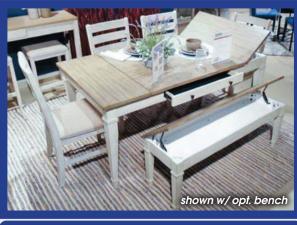

Leather Power Head, Lumbar, Recliner

4 Drawer Chest \$279

Swivel Chair \$799

Queen Arch Bed \$899 Dresser , Mirror, \$1599

Storage Table & 6 Uph. Side Chairs \$10