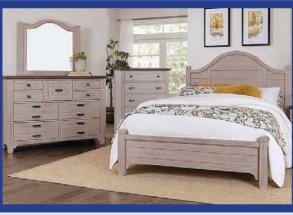

Leather Power Head, Lumbar, Recliner

4 Drawer Chest \$279

Swivel Chair \$799

Queen Arch Bed \$899 Dresser , Mirror, \$1599

Storage Table & 6 Uph. Side Chairs \$10