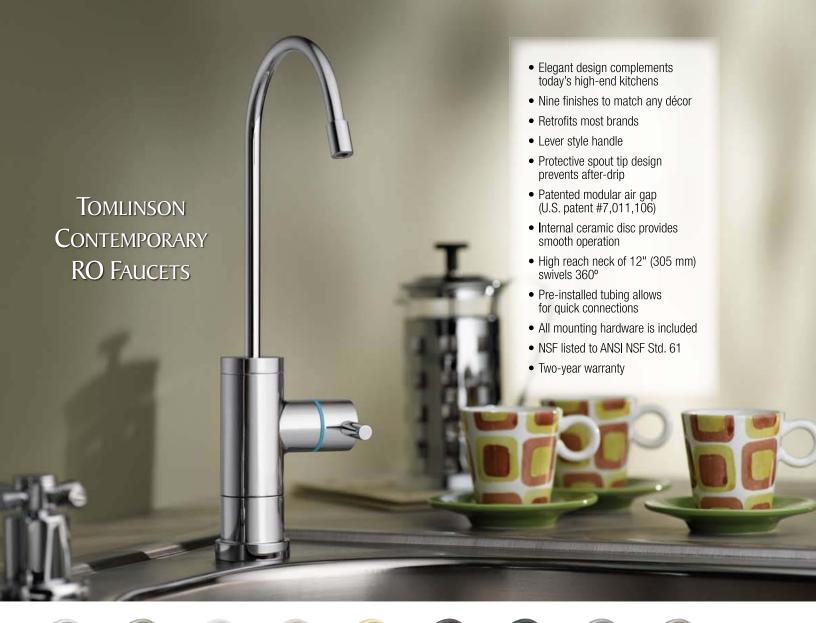

## **Nine Ways to Up-Sell the Contemporary Customer with One Fabulous** Faucet.

**Our new Contemporary RO** Faucets add high style to the high-end kitchen.

Nine fabulous finishes give dealers and distributors lots of ways to up-sell customers! Plus the leadfree brass construction of the faucets is quality all the way. Tomlinson's new Contemporary RO Faucets. They're modern art for today's kitchens.

NOTE: Spout reach is approximately 5" (127 mm). Faucet is 12" high (305 mm). Uses pre-installed 1/4" inlet tubing. Pressure rating is 125 PSI/8.3 BAR. Flow rate is 1.0 gpm/3.785 lpm at 35 PSI/ 2.32 BAR. Temperature ratings: 40°F/4°C to 150°F/66°C