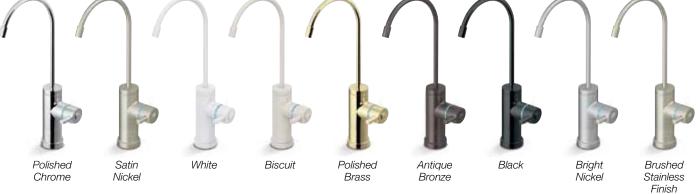

## **Nine Ways to Up-Sell the Contemporary Customer with One Fabulous** Faucet.

**Our new Contemporary RO** Faucets add high style to the high-end kitchen.

Nine fabulous finishes give dealers and distributors lots of ways to up-sell customers! Plus the leadfree brass construction of the faucets is quality all the way. Tomlinson's new Contemporary RO Faucets. They're modern art for today's kitchens.

PLEASE NOTE: colors may vary slightly from printed samples.

| Model # | Finishes                 |
|---------|--------------------------|
| 1020587 | Polished Chrome          |
| 1020889 | Satin Nickel             |
| 1020893 | White                    |
| 1020897 | Biscuit                  |
| 1020895 | Polished Brass           |
| 1020891 | Antique Bronze           |
| 1020894 | Black                    |
| 1020892 | Bright Nickel            |
| 1020896 | Brushed Stainless Finish |