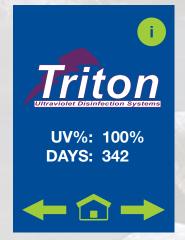

# **LED Control Box**

#### **Screen Shots**

| SPECIFICATIONS: |                  |              |              |               |                     |                                 |                    |                    |
|-----------------|------------------|--------------|--------------|---------------|---------------------|---------------------------------|--------------------|--------------------|
| Model#          | Max. Flow<br>GPM | No.<br>Lamps | KW @<br>120V | AMP @<br>120V | Pipe<br>Size        | Overall Dimensions<br>L x W x D | Wetted<br>Material | Shipping<br>Weight |
| TRI - 8         | 8                | 1            | 0.03         | 0.25          | 3/4" FNPT / 1" MNPT | 21" x 3.5" x 3.5"               | 304 SS             | 9 lbs.             |
| TRI- 12         | 12               | 1            | 0.03         | 0.25          | 3/4" FNPT / 1" MNPT | 32" x 3.5" x 3.5"               | 304 SS             | 18 lbs.            |
| TRI - 20        | 20               | 1            | 0.03         | 0.25          | 3/4" FNPT / 1" MNPT | 35" x 5" x 5"                   | 304 SS             | 21 lbs.            |
|                 |                  |              |              |               |                     |                                 |                    |                    |
|                 |                  |              |              |               |                     |                                 |                    |                    |