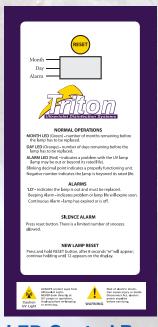

# **LED Control Box**

#### **Screen Shots**

| SPECIFICATIONS: |                  |              |              |               |                     |                                 |                    |                    |
|-----------------|------------------|--------------|--------------|---------------|---------------------|---------------------------------|--------------------|--------------------|
| Model#          | Max. Flow<br>GPM | No.<br>Lamps | KW @<br>120V | AMP @<br>120V | Pipe<br>Size        | Overall Dimensions<br>L x W x D | Wetted<br>Material | Shipping<br>Weight |
| TRI - 8         | 8                | 1            | 0.03         | 0.25          | 3/4" FNPT / 1" MNPT | 21" x 3.5" x 3.5"               | 304 SS             | 9 lbs.             |
| TRI- 12         | 12               | 1            | 0.03         | 0.25          | 3/4" FNPT / 1" MNPT | 32" x 3.5" x 3.5"               | 304 SS             | 18 lbs.            |
| TRI - 20        | 20               | 1            | 0.03         | 0.25          | 3/4" FNPT / 1" MNPT | 35" x 5" x 5"                   | 304 SS             | 21 lbs.            |
|                 |                  |              |              |               |                     |                                 |                    |                    |
|                 |                  |              |              |               |                     |                                 |                    |                    |