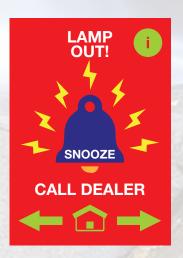

# **LED Control Box**

#### **Screen Shots**

| SPECIFICATIONS: |                  |              |              |               |                     |                                 |                    |                    |
|-----------------|------------------|--------------|--------------|---------------|---------------------|---------------------------------|--------------------|--------------------|
| Model#          | Max. Flow<br>GPM | No.<br>Lamps | KW @<br>120V | AMP @<br>120V | Pipe<br>Size        | Overall Dimensions<br>L x W x D | Wetted<br>Material | Shipping<br>Weight |
| TRI - 8         | 8                | 1            | 0.03         | 0.25          | 3/4" FNPT / 1" MNPT | 21" x 3.5" x 3.5"               | 304 SS             | 9 lbs.             |
| TRI- 12         | 12               | 1            | 0.03         | 0.25          | 3/4" FNPT / 1" MNPT | 32" x 3.5" x 3.5"               | 304 SS             | 18 lbs.            |
| TRI - 20        | 20               | 1            | 0.03         | 0.25          | 3/4" FNPT / 1" MNPT | 35" x 5" x 5"                   | 304 SS             | 21 lbs.            |
|                 |                  |              |              |               |                     |                                 |                    |                    |
|                 |                  |              |              |               |                     |                                 |                    |                    |