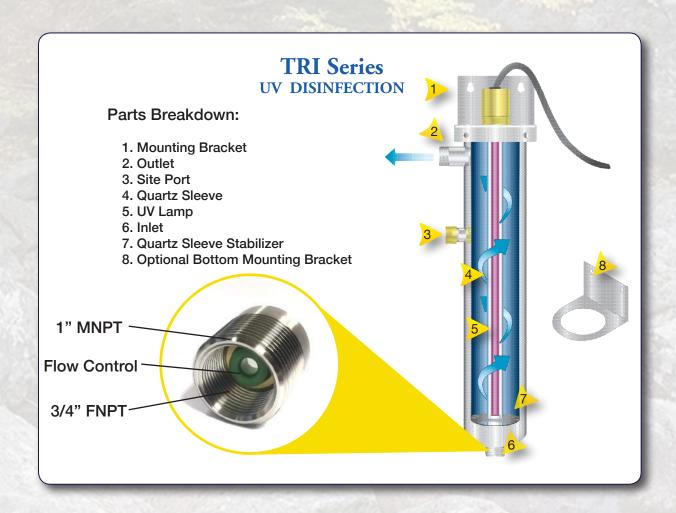

9 lbs.             |
| TRI- 12         | 12               | 1            | 0.03         | 0.25          | 3/4" FNPT / 1" MNPT | 32" x 3.5" x 3.5"               | 304 SS             | 18 lbs.            |
| TRI - 20        | 20               | 1            | 0.03         | 0.25          | 3/4" FNPT / 1" MNPT | 35" x 5" x 5"                   | 304 SS             | 21 lbs.            |
|                 |                  |              |              |               |                     |                                 |                    |                    |
|                 |                  |              |              |               |                     |                                 |                    |                    |

NOTES: 220V Specs are available upon request



## **OPTIONAL ACCESSORIES**



## Solenoid:

This solenoid acts as a fail safe shut-off valve. Providing extra protection for the system.



## **UV Probe**:

UV dosage metering device. This UV Probe reads only the 254-nm intensity output of the Ultraviolet Light within the UV treatment chamber. Optional on PFC units only.