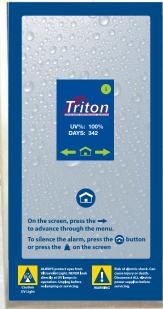

## **FEATURES:**

- Standard Warranty
- Touchscreen Visual & Audible Alarms
- 30 Day Replacement Alarm & Countdown Timer
- Lamp Life Expired Alarm
- UV Lamp Out Alarm
- UV Intensity Low Output Alarm
- 365 Day Resettable Lamp Life Counter
- Flow Control
- Solenoid Valve Connection

# **LED Control Box**

#### **Screen Shots**

| SPECIFICATIONS: |                  |              |              |               |                     |                                 |                    |                    |
|-----------------|------------------|--------------|--------------|---------------|---------------------|---------------------------------|--------------------|--------------------|
| Model#          | Max. Flow<br>GPM | No.<br>Lamps | KW @<br>120V | AMP @<br>120V | Pipe<br>Size        | Overall Dimensions<br>L x W x D | Wetted<br>Material | Shipping<br>Weight |
| TRI - 8         | 8                | 1            | 0.03         | 0.25          | 3/4" FNPT / 1" MNPT | 21" x 3.5" x 3.5"               | 304 SS             | 9 lbs.             |
| TRI- 12         | 12               | 1            | 0.03         | 0.25          | 3/4" FNPT / 1" MNPT | 32" x 3.5" x 3.5"               | 304 SS             | 18 lbs.            |
| TRI - 20        | 20               | 1            | 0.03         | 0.25          | 3/4" FNPT / 1" MNPT | 35" x 5" x 5"                   | 304 SS             | 21 lbs.            |
|                 |                  |              |              |               |                     |                                 |                    |                    |
|                 |                  |              |              |               |                     |                                 |                    |                    |