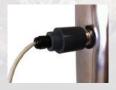

## **UV Probe**:

UV dosage metering device. This UV Probe reads only the 254-nm intensity output of the Ultraviolet Light within the UV treatment chamber. Optional on PFC units only.