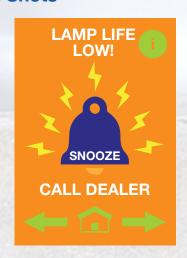

# **LED Control Box**

#### **Screen Shots**

| SPECIFICATIONS: |                  |              |              |               |                     |                                 |                    |                    |
|-----------------|------------------|--------------|--------------|---------------|---------------------|---------------------------------|--------------------|--------------------|
| Model#          | Max. Flow<br>GPM | No.<br>Lamps | KW @<br>120V | AMP @<br>120V | Pipe<br>Size        | Overall Dimensions<br>L x W x D | Wetted<br>Material | Shipping<br>Weight |
| TRI - 8         | 8                | 1            | 0.03         | 0.25          | 3/4" FNPT / 1" MNPT | 21" x 3.5" x 3.5"               | 304 SS             | 9 lbs.             |
| TRI- 12         | 12               | 1            | 0.03         | 0.25          | 3/4" FNPT / 1" MNPT | 32" x 3.5" x 3.5"               | 304 SS             | 18 lbs.            |
| TRI - 20        | 20               | 1            | 0.03         | 0.25          | 3/4" FNPT / 1" MNPT | 35" x 5" x 5"                   | 304 SS             | 21 lbs.            |
|                 |                  |              |              |               |                     |                                 |                    |                    |
|                 |                  |              |              |               |                     |                                 |                    |                    |