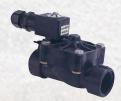

## Solenoid:

This solenoid acts as a fail safe shut-off valve. Providing extra protection for the system.